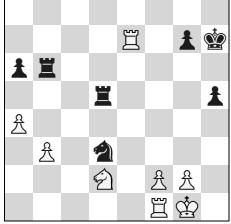

.Qb3

White is threatening Ne4 since the d-pawn is pinned.

#### 22...Rb8 23.Qc3 h5

Black is hoping to push h4 and put some pressure on the g-file.

#### 24.Qc5

Ne4 is again the threat as the d-pawn is pinned to the queen.

#### 24...Rg6 25.h4



25.f4 is a better move since White doesn't sacrifice a pawn but achieves almost the same thing 25...Qd8 26.f5 Rh6 (26...*Rf*6)

27.Nxh5; 26...Rd6 27.f6 Rxf6 28.Rxf6 Qxf6 29.Qxd5+) 27.f6 Rxf6 28.Rxf6 Qxf6 29.Qxd5+

#### 25...Qxh4 26.Qxd5+ Kh7 27.Re4

I thought it was better to keep my b2pawn but I still wanted to trade queens off. 27.Qxh5+ Qxh5 28.Nxh5 Rxb2

#### 27...Qg5 28.Qxg5 Rxg5 29.b3 Nb4 30.Re2 Rb6 31.Ne4 Ra5 32.a4 Nd3 33.Nd2

Threatening a fork on c4.

#### 33...Rd5

Black is threatening Nf4 and White will lose material.

#### 34.Re7 a6



Now Black is threatening Nc5 when white has trouble defending both the pawn and the knight.

#### 35.Ne4

35.Rb1 I had wanted to do this but it loses a pawn to a discovery 35...Nxf2 36.Nc4 Rf6

#### 35...Ra5

35...Rxb3 36.Nf6+ Kg6 37.Nxd5

#### 36.Nd2 Rf5 37.Re3 Rd5

Black is threatening Nc5 where Nd2 cannot be guarded without dropping b3. If White tries to guard the b3-pawn with Rb1 Black has Nxf2 winning a pawn. If White plays Re2 then Nf4 wins material. 38.Nc4

I calculated the endgame and figured it was going to be a draw anyways so I decided to simplify.

38...Rxb3 39.Rd1 Rb4 40.Rexd3 Rxd3 41.Rxd3 Rxc4 42.Rd5 Rxa4 43.Rxh5+ Kg6 44.Rc5 Kf6 45.Kf1 a5 46.g3 g5 47.f3 Ra2 48.f4 gxf4 49.gxf4 a4 50.Ra5 a3 51.Kg1 Ra1+ 52.Kg2 Ke6 53.Kh2 1/2 - 1/2

Black's king cannot move to the queenside wit