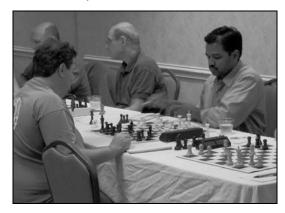

## 2012 Michigan Open

Photo Courtesy of Sharat Shetty

**Round 7, Boards 1 and 2**. Top seeds FM Atulya Shetty (right front) and FM Seth Homa (right rear) both fought back from Round 2 upsets to the first two boards in Round 7. Expert Thomas Hartwig could not stop Shetty; expert Ameer Ghobrial lost to Homa.