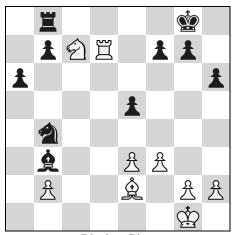

## 2012 Michigan Open

Photo Courtesy of Sharat Shetty

**Round 7, Boards 1 and 2**. Top seeds FM Atulya Shetty (right front) and FM Seth Homa (right rear) both fought back from Round 2 upsets to the first two boards in Round 7. Expert Thomas Hartwig could not stop Shetty; expert Ameer Ghobrial lost to Homa.