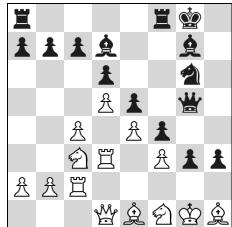

All board diagrams created using http://www.jinchess.com/chessboard/composer/ by Alexander Maryanovsky

2012 Michigan Open - Open Section Standings

Photo Courtesy of Holland Chess Academy

**Round 3:** In the game up front, youngster Edward Song has the black pieces versus veteran Leonid Strugach. Kevin Czuhai (left rear) battles with Tony Palmer.