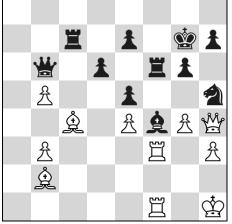

All board diagrams created using http://www.jinchess.com/chessboard/composer/ by Alexander Maryanovsky

## 2012 Michigan Open

Photo Courtesy of Sharat Shetty

**Round 7, Boards 1 and 2**. Top seeds FM Atulya Shetty (right front) and FM Seth Homa (right rear) both fought back from Round 2 upsets to the first two boards in Round 7. Expert Thomas Hartwig could not stop Shetty; expert Ameer Ghobrial lost to Homa.