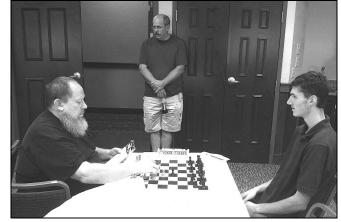

## 2012 Michigan Open

Photo Courtesy of Sharat Shetty

**Round 7, Boards 1 and 2**. Top seeds FM Atulya Shetty (right front) and FM Seth Homa (right rear) both fought back from Round 2 upsets to the first two boards in Round 7. Expert Thomas Hartwig could not stop Shetty; expert Ameer Ghobrial lost to Homa.