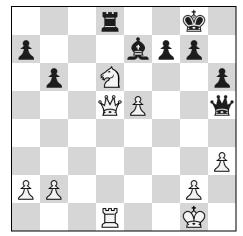

e best idea. I had expected one of the knights to take and I thought this would be better for me since I have the two bishops. Letting the pawns connect is most likely not good.

#### 18.fxe4 Bh4 19.Re3 Bg5 20.Ree1 Qe7 21.e5

Joel: Creates a more favorable pawn structure (than d4-e4) for the knights by making use of the e4 square and a possible outpost on d6.

21...Qd7 22.Nge4 Be7 23.Rd2 Rfd8 24.Red1 Oc6 25.d5 exd5 26.Nxd5 Rxd5 27.Rxd5 Qg6 28.Nd6 Bxd5 29.Qxd5

Joel: White is not better but has succeeded in trading off one of Black's bishops and creating a favorable post for a knight.

#### 29...Rd8 30.h3 Oh5

Joel: A nice square for the queen. It covers f7, e2, and prepares Black's next move:

Michael: This ties down White's queen to the defense of the rook while maintaining guard on f7.



#### 31.Kf2

Michael: This allows Black to trade into an endgame where Black will be up a pawn but is most likely drawn.

Joel: A positional mistake. White must keep the pieces on the board because after the series of exchanges the isolated pawn becomes an easy target for the black king. 31.g4 seems like a better try.

#### 31...Bxd6 32.exd6 Qxd5 33.Rxd5 f6

Joel: Not only is the d6 pawn falling, but White has less than 5 minutes to Black's 60+. With pawns on both sides of the board it becomes very hard to defend. 34.a4

Joel: Immediately trying to liquidate the queenside pawns, but it is too late.

34...Kf7 35.a5 Ke6 36.Rd3 Rxd6 37.Re3+ Kf7 38.axb6 axb6 39.Kf3

Michael: With pawns on both sides Black had chances to win.

39...f5 40.g4 fxg4+ 41.Kxg4 Rd4+ 42.Kg3 Rb4 43.b3 g5 44.Kf3 Kf6 45