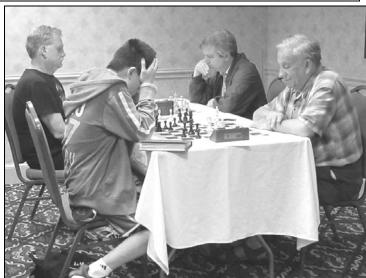

2012 Michigan Open - Open Section Standings

Photo Courtesy of Holland Chess Academy

**Round 3:** In the game up front, youngster Edward Song has the black pieces versus veteran Leonid Strugach. Kevin Czuhai (left rear) battles with Tony Palmer.