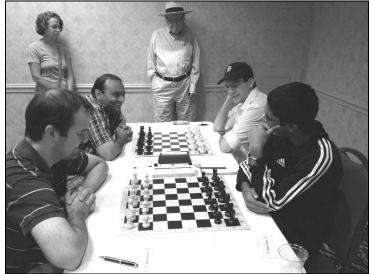

## 2012 Michigan Open

Photo Courtesy of Sharat Shetty

**Round 7, Boards 1 and 2**. Top seeds FM Atulya Shetty (right front) and FM Seth Homa (right rear) both fought back from Round 2 upsets to the first two boards in Round 7. Expert Thomas Hartwig could not stop Shetty; expert Ameer Ghobrial lost to Homa.