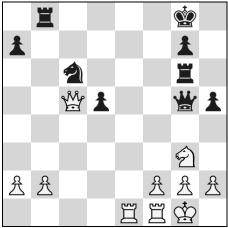

k resigns

Michael Chen (2080) Safal Bora (2166) Bottom-Half Class: Open (2) June 2012 French Defense, Tarrasch Variation, C06 Notes by Michael Chen

1.e4 e6 2.d4 d5 3.Nd2 Nf6 4.e5 Nfd7 5.Bd3 c5 6.c3 Nc6 7.Ne2 cxd4 8.cxd4 f6 9.exf6 Qxf6 10.Nf3 e5 11.dxe5 Bb4+ 12.Bd2 Ndxe5 13.Nxe5 Qxe5 14.Bxb4 Nxb4 15.Qa4+ Nc6 16.0-0 0-0 17.Qb3

I wanted to put pressure on d5 and tie his bishop down to b7 so he cannot develop it.

#### 17...Bf5

This drops a pawn but gives Black some counterplay on the kingside.

18.Bxf5 Rxf5 19.Qxb7 Raf8 20.Ng3 R5f6 21.Rae1 Qg5 22.Qb3

White is threatening Ne4 since the d-pawn is pinned.

#### 22...Rb8 23.Qc3 h5

Black is hoping to push h4 and put some pressure on the g-file.

#### 24.Qc5

Ne4 is again the threat as the d-pawn is pinned to the queen.

#### 24...Rg6 25.h4



25.f4 is a better move since White doesn't sacrifice a pawn but achieves almost the same thing 25...Qd8 26.f5 Rh6 (26...*Rf*6)

27.Nxh5; 26...Rd6 27.f6 Rxf6 28.Rxf6 Qxf6 29.Qxd5+) 27.f6 Rxf6 28.Rxf6 Qxf6 29.Qxd5+

#### 25...Qxh4 26.Qxd5+ Kh7 27.Re4

I thought it was better to keep my b2pawn but I still wanted to trade queens off. 27.Qxh5+ Qxh5 28.Nxh5 Rxb2

#### 27...Qg5 28.Qxg5 Rxg5 29.b3 Nb4 30.Re2 Rb6 31.Ne4 Ra5 32.a4 Nd3 33.Nd2

Threatening a fork on c4.

#### 33...Rd5

Black is threatening Nf4 and White will lose material.

#### 34.Re7 a6



Now Black is threatening Nc5 when white has trouble defending both the pawn and the knight.

#### 35.Ne4

35.Rb1 I had wanted to do this but it loses a pawn to a discovery 35...Nxf2 36.Nc4 Rf6

#### 35...Ra5

35...Rxb3 36.Nf6+ Kg6 37.Nxd5

####