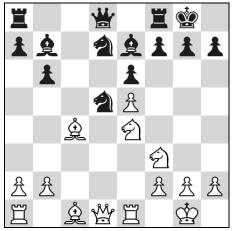

n while Black's king and rook can hope to win b3.

50.Rd3 Rd4 51.Rg3 h4 52.Rg5+ Kd6 53.Rb5 Kc6 54.Rf5 Rd3+ 55.Kxh4 Rxb3 56.Kg4 Re3 57.Kf4 Re1 58.Rg5 b5 59.Kf3 b4 60.Kf2 Re8 61.Kf3 b3 62.Kf2 b2 63.Rg1 Kc5 64.Rb1 Rb8 65.Ke2 Kc4 66.Kd2 Kb3 0-1

Michael: White's flag fell here but after Ka2, White will not be able to save his rook

Michael Chen (2080) FM David Sprenkle (2236) **B22** Sicilian Defense, Alapin Variation **Bottom-Half Class: Open (4)** June 2012 Notes by David Sprenkle

1.e4 c5 2.c3 Nf6 3.e5 Nd5 4.Nf3 e6 5.d4 cxd4 6.cxd4 b6 7.Bc4 Bb7 8.0-0 Be7

There are 148 games in my database with this position, but only 8 after Michael's next move. Most popular seems to be 9.Bxd5, with the idea of 9.... Bxd5 10.Nc3, fighting for the d5 square.

# 9.Re1 0-0 10.Nbd2 d6 11.Ne4 dxe5 12.dxe5 Nd7



Superficially Michael's position looks promising; he has ample space while my position seems cramped. However, looks can be deceiving. His e-pawn could easily become a liablility, especially in an ending, while my pieces all have useful squares to move to. The position is probably roughly equal.

#### 13.a3?

Careless.

### 13...Qc7

Hitting both the e-pawn and the bishop. **14.Ned2?** 

And this de-developing move is a mistake too. During the game I assumed that Michael would have to hold his nose and give me the two bishops with 14.Bxd5.14. Qd4 looks risky after 14...Rfd8, but it might be playable too. **14...Rfd8 15.Ba2** 



15...Rac8?

It pains me to give such a natural move a question mark, but the immediate

15...Nf4! is much stronger. It's not clear whether I'll need my rook at c