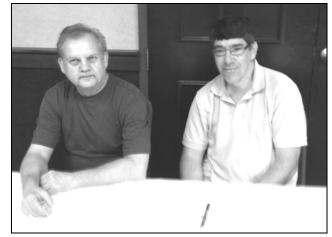

2012 Michigan Open - Open Section Standings

Photo Courtesy of Holland Chess Academy

**Round 3:** In the game up front, youngster Edward Song has the black pieces versus veteran Leonid Strugach. Kevin Czuhai (left rear) battles with Tony Palmer.