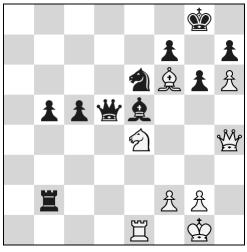

## 2012 Michigan Open

Photo Courtesy of Sharat Shetty

**Round 7, Boards 1 and 2**. Top seeds FM Atulya Shetty (right front) and FM Seth Homa (right rear) both fought back from Round 2 upsets to the first two boards in Round 7. Expert Thomas Hartwig could not stop Shetty; expert Ameer Ghobrial lost to Homa.