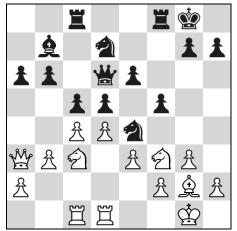

2012 Michigan Open - Open Section Standings

Photo Courtesy of Holland Chess Academy

**Round 3:** In the game up front, youngster Edward Song has the black pieces versus veteran Leonid Strugach. Kevin Czuhai (left rear) battles with Tony Palmer.