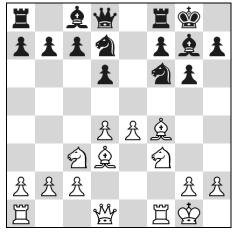

2012 Michigan Open - Open Section Standings

Photo Courtesy of Holland Chess Academy

**Round 3:** In the game up front, youngster Edward Song has the black pieces versus veteran Leonid Strugach. Kevin Czuhai (left rear) battles with Tony Palmer.